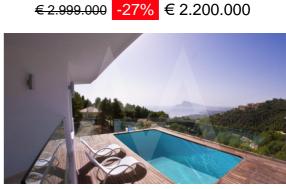

## NV1777ALT01 Nice Villa In Altea Hills

### **Property details**

Built size Plot size Bedrooms **Bathrooms** 

City Build Orientation View

1043 m2 4 0

715 m2

Altea 2015 S-E Sea, Panoramic

Distance Airport Distance Sea Distance Shops Dist. City Centre