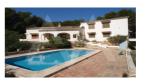

## RV1739BEN Villa In Les Basetes With Sea Views

## **Property details**

Built size 340 m2
Plot size 3886 m2
Bedrooms 4
Bathrooms 4

City Benissa
Build Orientation View Sea, Mountain

Distance Airport
Distance Sea
Distance Shops
Dist. City Centre

80 km
1000 m
2 km
2 km