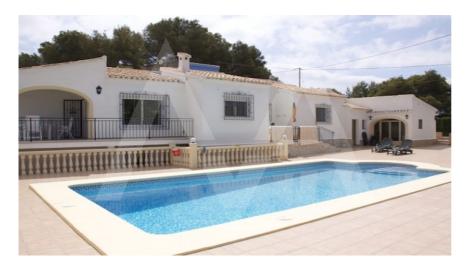

## RV1697JAV Villa In Javea With Panoramic Views

Javea € 1.060.000

## **Property details**

Built size 350 m2
Plot size 1500 m2
Bedrooms 3
Bathrooms 2
City Javea

Build Orientation South
View Sea, Mountain,
Panoramic

Distance Airport
Distance Sea 80 km
Distance Shops 5000 m
Dist. City Centre 5 km
4 km