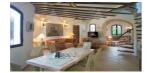

## **Property features**

Armored Door
Built-in Wardrobes
Carport
Double Glass Windows
Dressing Room
Fireplace
Garage
Internet Connection
Laundry Room
Private Parking
Storage Room
Tv Satellite
Wifi

## **Property details**

Built size 210 m2
Plot size 1166 m2
Bedrooms 4
Bathrooms 4

City Javea
Build Orientation South
View Panoramic

Distance Airport
Distance Sea
Distance Shops
Dist. City Centre

80 km
5000 m
5 km
4 km