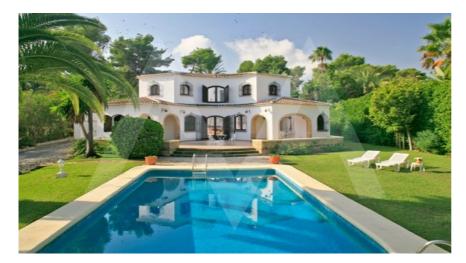

## RV1694JAV Charming Mediterranean Style Villa

## **Property details**

Built size 210 m2
Plot size 1166 m2
Bedrooms 4
Bathrooms 4

City Javea
Build Orientation South
View Panoramic

Distance Airport
Distance Sea
Distance Shops
Dist. City Centre

80 km
5000 m
5 km
4 km