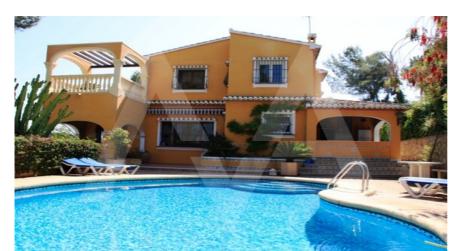

## RV1693JAV Mediterranean Style Villa With Seaviews

Javea € 750.000

## **Property details**

Built size 250 m2
Plot size 1175 m2
Bedrooms 5
Bathrooms 4

City Javea
Build Orientation South
View Sea, Mountain

Distance Airport
Distance Sea
Distance Shops
Dist. City Centre

80 km
5000 m
4 km
4 km