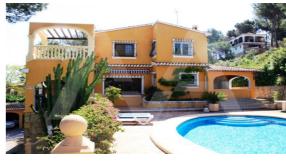

## RV1693JAV Mediterranean Style Villa With Seaviews

Javea € 750.000

## **Property details**

Built size 250 m2
Plot size 1175 m2
Bedrooms 5
Bathrooms 4

City Javea
Build Orientation South
View Sea, Mountain

Distance Airport
Distance Sea
Distance Shops
Dist. City Centre

80 km
5000 m
4 km
4 km