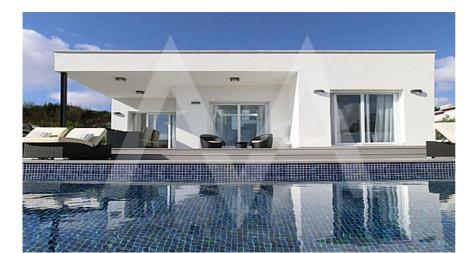

## RV1642BEN New Villa Modern Style With Sea Views

### **Property features**

Alarm
Armored Door
Barbecue
Built-in Wardrobes
Carport
Double Glass Windows
Garage
Laundry Room
Private Parking
Storage Room
Tv Satellite

### **Property details**

Built size 295 m2
Plot size 864 m2
Bedrooms 4
Bathrooms 3

City Benitachell
Build Orientation South
View Panoramic

Distance Airport
Distance Sea
Distance Shops
Dist. City Centre

90 km
6000 m
2 km
2 km