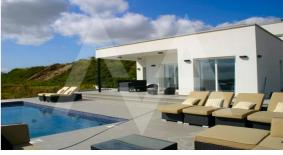

## RV1642BEN New Villa Modern Style With Sea Views

### **Property features**

Alarm
Armored Door
Barbecue
Built-in Wardrobes
Carport
Double Glass Windows
Garage
Laundry Room
Private Parking
Storage Room
Tv Satellite

### **Property details**

Built size 295 m2
Plot size 864 m2
Bedrooms 4
Bathrooms 3

City Benitachell
Build Orientation South
View Panoramic

Distance Airport
Distance Sea
Distance Shops
Dist. City Centre

90 km
6000 m
2 km
2 km