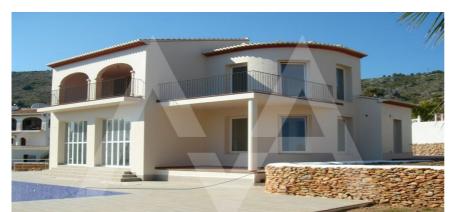

## RV1643JAV New Luxury Villa In Javea

## **Property details**

Built size 355 m2
Plot size 1500 m2
Bedrooms 4
Bathrooms 2

City Javea
Build 2014
Orientation S-W
View Panoramic

Distance Airport
Distance Sea
Distance Shops
Dist. City Centre

95 km
5000 m
2 km
2 km