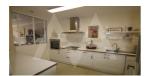

## **Property features**

Armored Door
Built-in Wardrobes
Double Glass Windows
Electric Blinds
Garage
Jacuzzi
Laundry Room
Private Parking
Storage Room
Tv Satellite
Video Surveillance

## **Property details**

Orientation

Built size 120 m2
Plot size 0 m2
Bedrooms 2
Bathrooms 2
City Altea
Build 2005

View Sea

Distance Airport 65 km
Distance Sea 200 m
Distance Shops 1 km

South

1 km

Dist. City Centre