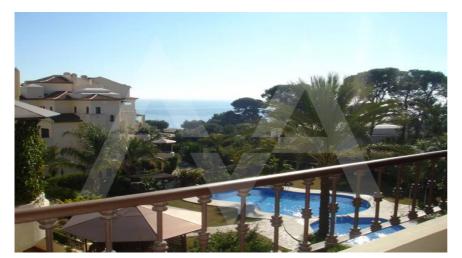

## RA1636ALT Apartment In Villa Gadea

## **Property details**

Built size 120 m2
Plot size 0 m2
Bedrooms 2
Bathrooms 2

City Altea
Build 2004
Orientation South
View Sea

Distance Airport
Distance Sea
Distance Shops
Dist. City Centre

65 km
200 m
1 km
1 km