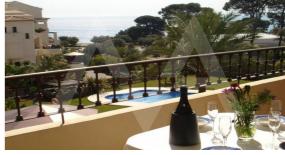

## RA1636ALT Apartment In Villa Gadea

## **Property details**

Built size 120 m2
Plot size 0 m2
Bedrooms 2
Bathrooms 2

City Altea
Build 2004
Orientation South
View Sea

Distance Airport
Distance Sea
Distance Shops
Dist. City Centre

65 km
200 m
1 km
1 km