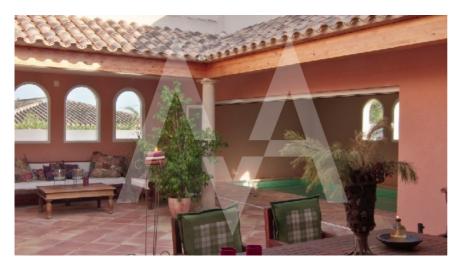

## RV1129ALB Enchanting Villa In Albir

Albir SOLD

## **Property details**

Built size 503 m2
Plot size 1038 m2
Bedrooms 4
Bathrooms 5

City Albir
Build Orientation S-E
View Mountain

Distance Airport
Distance Sea
Distance Shops
Dist. City Centre

60 km
500 m
0,5 km
5 km