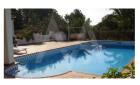

## **Property features**

Alarm
Armored Door
Barbecue
Built-in Wardrobes
Carport
Double Glass Windows
Fireplace
Garage
Outside Kitchen
Outside Shower
Private Parking
Safe-deposit Box
Spa
Storage Room
Tv Satellite

## **Property details**

Built size 400 m2
Plot size 1400 m2
Bedrooms 4
Bathrooms 5

City Altea
Build 1983
Orientation East
View Mountain

Distance Airport
Distance Sea
Distance Shops
Dist. City Centre

65 km
4000 m
4 km
4 km