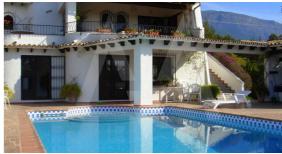

## **Property features**

Alarm
Armored Door
Barbecue
Built-in Wardrobes
Carport
Double Glass Windows
Fireplace
Garage
Outside Kitchen
Outside Shower
Private Parking
Safe-deposit Box
Spa
Storage Room
Tv Satellite

## **Property details**

Built size 400 m2
Plot size 1400 m2
Bedrooms 4
Bathrooms 5

City Altea
Build 1983
Orientation East
View Mountain

Distance Airport
Distance Sea
Distance Shops
Dist. City Centre

65 km
4000 m
4 km
4 km