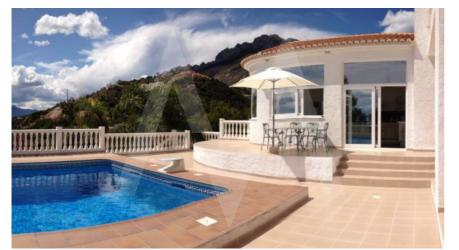

## RV1546ALT Beautiful Mediterranean Villa With Amazing Sea Views

## **Property details**

Built size 285 m2
Plot size 2300 m2
Bedrooms 5
Bathrooms 4

City Altea
Build 1996
Orientation East

View Sea, Mountain

Distance Airport
Distance Sea
Distance Shops
Dist. City Centre

65 km
2000 m
2 km
2 km