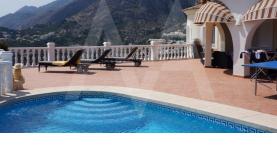

## RV1510ALT Villa With Marvelous Views

## **Property details**

540 m2 Built size 1037 m2 Plot size **Bedrooms Bathrooms** 5

City Altea Build 2003 Orientation South View bay, harbour, sea, mountain,

Distance Airport Distance Sea Distance Shops Dist. City Centre