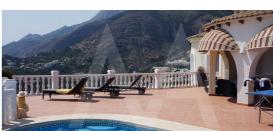

## RV1510ALT Villa With Marvelous Views

## **Property details**

540 m2 Built size 1037 m2 Plot size **Bedrooms Bathrooms** 5

City Altea Build 2003 Orientation South View bay, harbour, sea, mountain,

Distance Airport Distance Sea Distance Shops Dist. City Centre