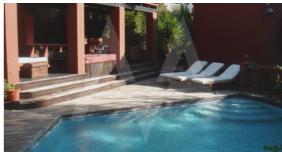

## RV1117ALT Villa In Altea

## **Property details**

Built size 197 m2
Plot size 803 m2
Bedrooms 4
Bathrooms 3

City Altea
Build 1993-2009
Orientation View Sea

Distance Airport
Distance Sea
Distance Shops
Dist. City Centre

65 km
2000 m
2 km
2 km