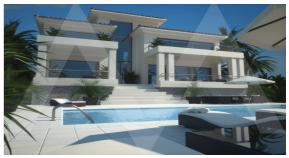

## RP1080ALT Plot With Outstanding Sea View

Altea € 329.000

## **Property details**

Built size 0 m2
Plot size 838 m2
Bedrooms 0
Bathrooms 0

City Altea

Build Orientation View bay, harbour, sea, mountain,
Distance Airport panoramic

Distance Sea
Distance Shops
Dist. City Centre