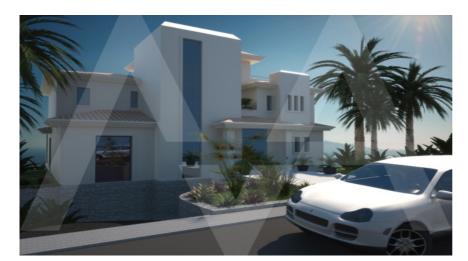

## RP1080ALT Plot With Outstanding Sea View

Altea € 329.000

## **Property details**

Built size 0 m2
Plot size 838 m2
Bedrooms 0
Bathrooms 0

City Altea

Build Orientation View bay, harbour, sea, mountain,
Distance Airport panoramic

Distance Sea
Distance Shops
Dist. City Centre