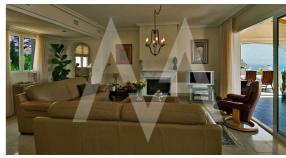

## **Property details**

Built size 312 m2 1062 m2 Plot size Bedrooms Bathrooms 3

City **Altea** Build 2005 Orientation S-E

View Sea, Mountain

Distance Airport 65 km 3000 m Distance Sea 3 km Distance Shops Dist. City Centre 3 km