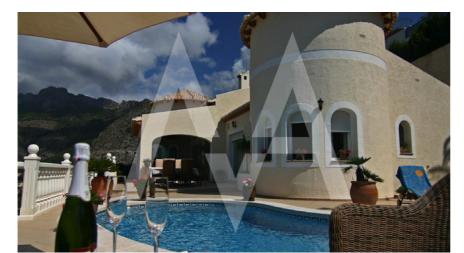

## RV1448ALT **Excellent Villa With Spectacular Views**

Altea

€ 1.325.000 -38% € 825.000

Swimming Pool

## **Property details**

Built size 312 m2 1062 m2 Plot size Bedrooms Bathrooms 3

City **Altea** Build 2005 Orientation S-E

View Sea, Mountain

Distance Airport 65 km 3000 m Distance Sea 3 km Distance Shops Dist. City Centre 3 km