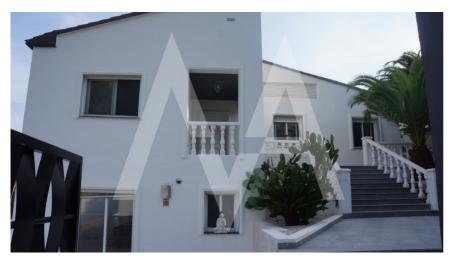

## RV1414ALT

Villa In Sierra De Altea

Altea € 599.000

**Property features** 

**Double Glass Windows** 

Alarm

Barbecue

Fireplace

## **Property details** 314 m2 Built size 772 m2 Plot size Bedrooms 5 Bathrooms 3 Altea Build

Orientation View \_ \_

re-2012 East Sea, Mountain

Distance Airport Distance Sea Distance Shops Dist. City Centre