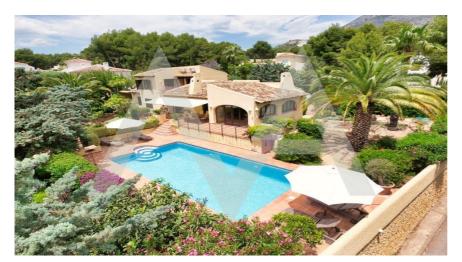

## RV2441ALT02CC2658 Villa With Guest Apartment

Altea € 995.000

## **Property details**

Built size
Plot size
Plot size
Bedrooms
Bathrooms
3

City

Altea

Orientation View , mountain,
panoramic

Distance Airport Distance Sea Distance Shops Dist. City Centre

Build

65 km 7000 m 1 km 1 km