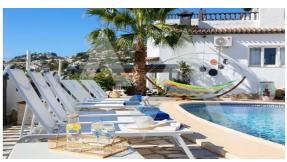

## **Property features**

Barbecue
Double Glass Windows
Fireplace
Furnished
Garage
Guesthouse Apartment
Outside Shower
Private Parking
Reformed

## **Property details**

Built size 809 m2
Plot size 332 m2
Bedrooms 6
Bathrooms 5

City Moraira
Build -

Orientation S-W

View , sea, mountain, panoramic

Distance Airport

Distance Sea
Distance Shops
Dist. City Centre