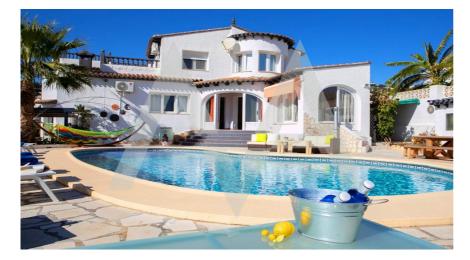

## RV2435TEU02MP41997

Spectacular Mediterranean Villa With Sea Views

Moraira € 780.000

## **Property features**

Barbecue
Double Glass Windows
Fireplace
Furnished
Garage
Guesthouse Apartment
Outside Shower
Private Parking
Reformed

## **Property details**

Built size 809 m2
Plot size 332 m2
Bedrooms 6
Bathrooms 5

City Moraira
Build -

Orientation S-W

View , sea, mountain, panoramic

Distance Airport

Distance Sea
Distance Shops
Dist. City Centre