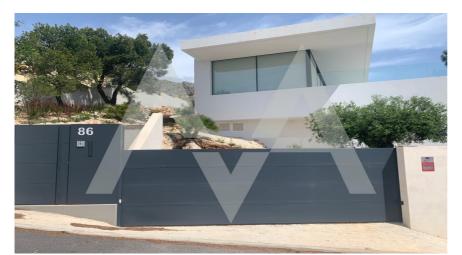

## RV2428ALT01 Newvilla In Sierra De Altea

## **Property details**

Built size 375 m2
Plot size 1217 m2
Bedrooms 4
Bathrooms 3

City Altea
Build 2022
Orientation -

View Sea, Mountain, Panoramic

Distance Airport
Distance Sea 65 km
Distance Shops 3000 m
Dist. City Centre 2 km
2 km