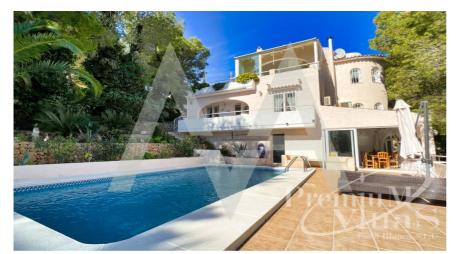

## RV2416ALT02 Fantastic Villa In Altea

Altea € 650.000

## **Property details**

Built size 300 m2
Plot size 1630 m2
Bedrooms 5
Bathrooms 4

City Altea
Build 1998
Orientation South
View Sea, Panoramic

Distance Airport
Distance Sea
Distance Shops
Dist. City Centre