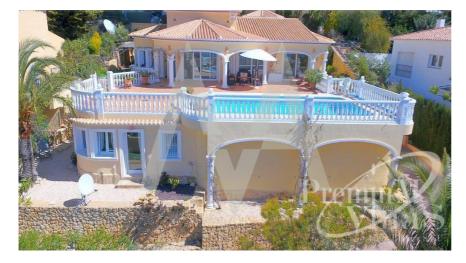

## RV2415ALT02

Fantastic Villa In Altea Hills

## **Property features**

Barbecue
Built-in Wardrobes
Double Glass Windows
Fireplace
Garage
Guesthouse Apartment
Jacuzzi

Outside Kitchen Outside Shower

Sauna

Storage Room Tv Satellite

Wifi