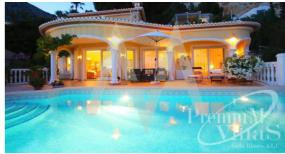

## RV2415ALT02

Fantastic Villa In Altea Hills

## **Property features**

Barbecue
Built-in Wardrobes
Double Glass Windows
Fireplace
Garage
Guesthouse Apartment
Jacuzzi

Outside Kitchen Outside Shower

Sauna

Storage Room Tv Satellite

Wifi