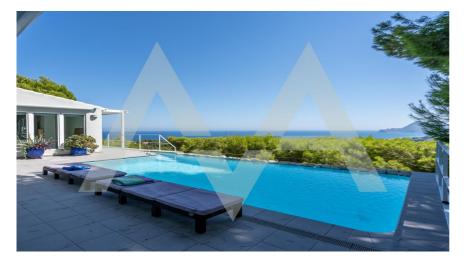

## RV2410ALT02

Fantastic Villawith Panoramic Views

Altea € 860.000

## **Property details**

Built size Plot size Bedrooms Bathrooms

City Build Orientation View

4 3

280 m2

1300 m2

Altea 1985 South Sea, Panoramic

Distance Airport Distance Sea Distance Shops Dist. City Centre