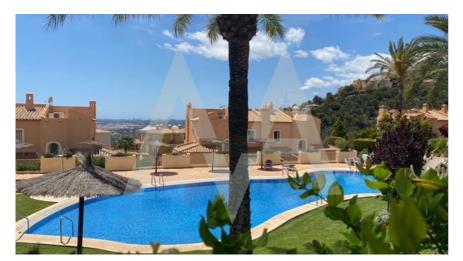

## **Community features**

15 Min Beach 15 Min Market 15 Min Shops 24h Security **Controlled Access** Game Area Gardens **Golf Court** Gym Hotel Parking

## **Property details**

137 m2 Built size 202 m2 Plot size **Bedrooms Bathrooms** 2

City **Altea** Build Orientation South View Sea, Mountain, **Panoramic** 

Distance Airport Distance Sea Distance Shops Dist. City Centre 3 km