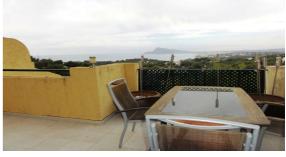

## RB2241ALT02 Bungalow In Altea Hills With Sea Views

## **Property details**

Built size 105 m2
Plot size 0 m2
Bedrooms 3
Bathrooms 2

CityAlteaBuild2000OrientationSouthViewSea

Distance Airport
Distance Sea
Distance Shops
Dist. City Centre

60 km
1000 m
1 km
1,5 km