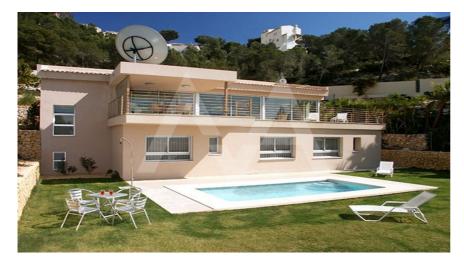

### RV2175ALT01 Villa With Nice Views Altea Hills

## **Property details**

Built size 172 m2
Plot size 1167 m2
Bedrooms 3
Bathrooms 4

City Altea
Build 2005
Orientation View Sea

Distance Airport
Distance Sea
Distance Shops
Dist. City Centre

65 km
3000 m
5 km
5 km