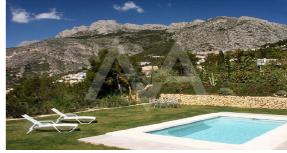

## **Property details**

Built size 172 m2
Plot size 1167 m2
Bedrooms 3
Bathrooms 4

City Altea
Build 2005
Orientation View Sea

Distance Airport
Distance Sea
Distance Shops
Dist. City Centre

65 km
3000 m
5 km
5 km