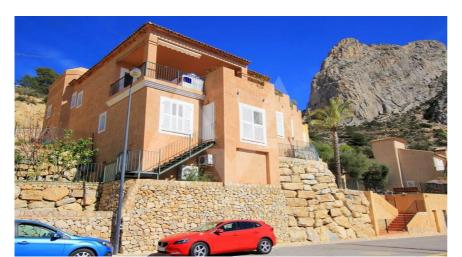

## RB2145ALT02 Nice Bungalow With Panoramic Views In Mascarat

## **Property details**

Built size 155 m2
Plot size 0 m2
Bedrooms 3
Bathrooms 3

City Altea
Build 2009
Orientation -

View bay, sea, panoramic

Distance Airport
Distance Sea
Distance Shops
Dist. City Centre

Distance Airport