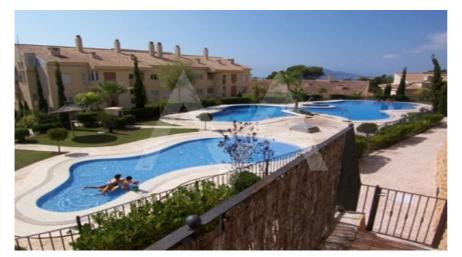

## RA2104ALT02 Apartment Near The Beach In Isla De Altea

## **Community features**

Game Area

Gardens
Golf Court
Gym
Hotel
Indoor Swimming Pool
Jacuzzi
Paddle Court
Parking
Public Transport
Social Club
Sport Center
Swimming Pool
Tennis Court

## **Property details**

Built size 90 m2
Plot size 0 m2
Bedrooms 1
Bathrooms 1

City Altea
Build Orientation South
View Sea

Distance Airport
Distance Sea
Distance Shops
Dist. City Centre

64 km
200 m
4 km

Meg van Amstel
T. +34 966 88 01 31
M. +34 607 22 11 33
E. info@megvanamstel.com
W. www.megvanamstel.com