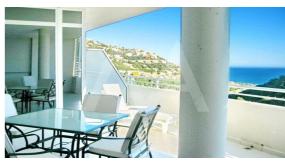

# RA2092ALT02

Lovely Apartment With Sea Views In Altea Hills

Altea SOLD

## **Property details**

| Built size        | 70 m2  |
|-------------------|--------|
| Plot size         | 0 m2   |
| Bedrooms          | 1      |
| Bathrooms         | 1      |
| City              | Altea  |
| Build             | -      |
| Orientation       | -      |
| View              | Sea    |
| Distance Airport  | 64 km  |
| Distance Sea      | 2000 m |
| Distance Shops    | 4,5 km |
| Dist. City Centre | 4,5 km |