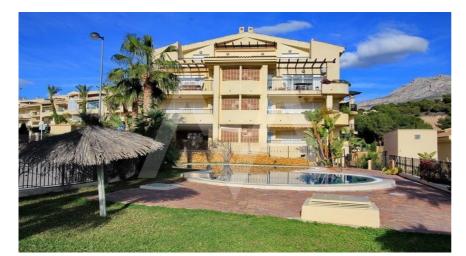

## RA2089ALT02 Nice Apartment With Sea Views In Isla De Altea

## **Community features**

Game Area
Gardens
Golf Court
Gym
Hotel
Indoor Swimming Pool
Jacuzzi
Paddle Court
Parking
Public Transport
Sport Center
Tennis Court

## **Property details**

Built size 80 m2
Plot size 0 m2
Bedrooms 2
Bathrooms 2

City Altea
Build Orientation -

View Sea, Mountain

Distance Airport
Distance Sea
Distance Shops
Dist. City Centre

64 km
300 m
1,5 km
1,5 km