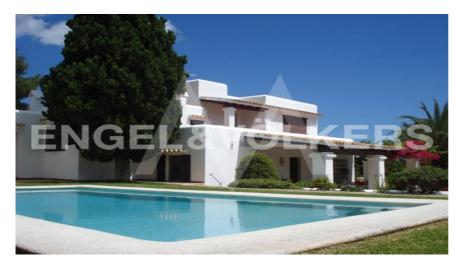

# RV2081IBI02

Nice Rustic Style Villa In San Rafael

lbiza € 1.500.000

# **Property details**

| Built size        | 40 m2    |
|-------------------|----------|
| Plot size         | 20000 m2 |
| Bedrooms          | 6        |
| Bathrooms         | 4        |
| City              | lbiza    |
| Build             | -        |
| Orientation       | -        |
| View              | Others   |
| Distance Airport  | 12 km    |
| Distance Sea      | -        |
| Distance Shops    | -        |
| Dist. City Centre | -        |