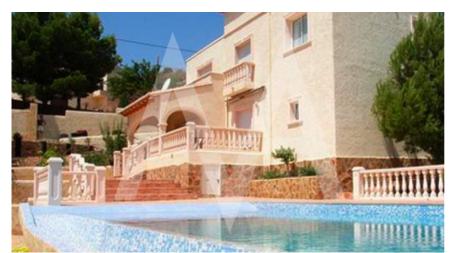

## RV1285ALT Splendid Spanish Style Villa

Urbanization Don € 550.000 -16% € 462.000 -16%

## **Property details**

Built size 220 m2
Plot size 1630 m2
Bedrooms 3
Bathrooms 2

City Build Orientation View

Distance Airport Distance Sea Distance Shops Dist. City Centre Urbanization Don Cayo Golf, Altea