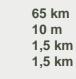

| Built size |  |
|------------|--|
| Plot size  |  |
| Bedrooms   |  |
| Bathrooms  |  |
|            |  |

City Build Orientation View Altea 2004 -Panoramic

120 m2

0 m2

2

2

Distance Airport Distance Sea Distance Shops Dist. City Centre