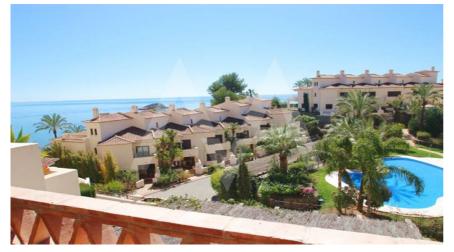

## RA2050ALT02

Apartament In Villa Gadea With Panoramic Views

Altea € 370.000

## **Community features**

Game Area Gardens Golf Court Gym Hotel Indoor Swimming Pool Jacuzzi Paddle Court Parking Public Transport Social Club Sport Center Swimming Pool Tennis Court **Property details** 

| Built size |  |
|------------|--|
| Plot size  |  |
| Bedrooms   |  |
| Bathrooms  |  |
|            |  |

City Build Orientation View Altea 2004 -Panoramic

120 m2

0 m2

2

2

Distance Airport Distance Sea Distance Shops Dist. City Centre