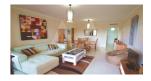

## RA2049ALT02 Apartament In Villa Gadea With Two Bedrooms

## **Property features**

Alarm
Armored Door
Double Glass Windows
Electric Blinds
Frontline Beach
Garage
Internet Connection
Jacuzzi
Storage Room
Tv Satellite
Wifi

## **Property details**

Built size 120 m2
Plot size 0 m2
Bedrooms 2
Bathrooms 2

City Altea
Build Orientation View Sea

Distance Airport
Distance Sea
Distance Shops
Dist. City Centre

65 km
10 m
1,5 km
1,5 km