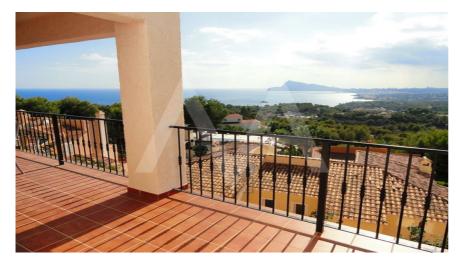

# RB2035ALT02

Nice Bungalow In Altea Hills

Altea SOLD

## **Property details**

| Built size        | 260  |
|-------------------|------|
| Plot size         | 46 ı |
| Bedrooms          | 4    |
| Bathrooms         | 4    |
|                   |      |
| City              | Alte |
| Build             | -    |
| Orientation       | -    |
| View              | Sea  |
|                   |      |
| Distance Airport  | 65 I |
| Distance Sea      | 300  |
| Distance Shops    | 2,5  |
| Dist. City Centre | 2,5  |
|                   |      |