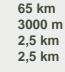

## **Property details**

| Built size        | 260  |
|-------------------|------|
| Plot size         | 46 ı |
| Bedrooms          | 4    |
| Bathrooms         | 4    |
|                   |      |
| City              | Alte |
| Build             | -    |
| Orientation       | -    |
| View              | Sea  |
|                   |      |
| Distance Airport  | 65 I |
| Distance Sea      | 300  |
| Distance Shops    | 2,5  |
| Dist. City Centre | 2,5  |
|                   |      |

m2

ea a, Mountain