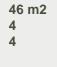

## **Property details**

| Built size        | 260  |
|-------------------|------|
| Plot size         | 46 ı |
| Bedrooms          | 4    |
| Bathrooms         | 4    |
|                   |      |
| City              | Alte |
| Build             | -    |
| Orientation       | -    |
| View              | Sea  |
|                   |      |
| Distance Airport  | 65 I |
| Distance Sea      | 300  |
| Distance Shops    | 2,5  |
| Dist. City Centre | 2,5  |
|                   |      |

m2

ea a, Mountain