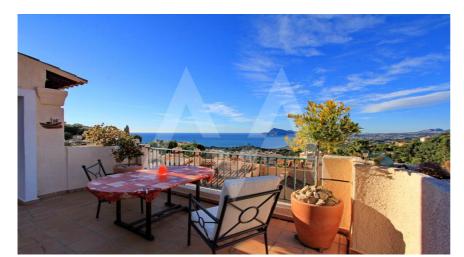

## RB2034ALT02 Nice Bungalow In Altea Hills

Altea € 298.000

## **Property details**

Built size 180 m2
Plot size 400 m2
Bedrooms 4
Bathrooms 3

City Altea
Build Orientation South

View Sea, Mountain

Distance Airport
Distance Sea
Distance Shops
Dist. City Centre

65 km
2500 m
3 km
3 km