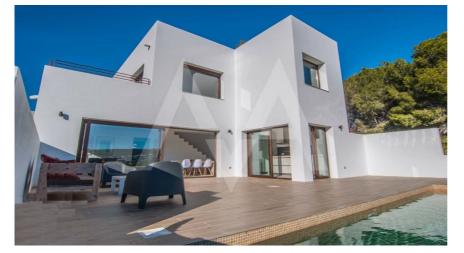

## RV2026MO02 New Modern Villa

Moraira € 830.000

# **Property details**

| Built size        | 200 i |
|-------------------|-------|
| Plot size         | 1040  |
| Bedrooms          | 4     |
| Bathrooms         | 3     |
| City              | Mora  |
| Build             | -     |
| Orientation       | -     |
| View              | Bay,  |
| Distance Airport  | 75 ki |
| Distance Sea      | 4000  |
| Distance Shops    | 2 km  |
| Dist. City Centre | 2 km  |

aira

Mountain

m ) m