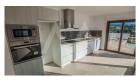

## RV2026MO02 New Modern Villa

Moraira € 830.000

# **Property details**

| Built size        | 200 i |
|-------------------|-------|
| Plot size         | 1040  |
| Bedrooms          | 4     |
| Bathrooms         | 3     |
| City              | Mora  |
| Build             | -     |
| Orientation       | -     |
| View              | Bay,  |
| Distance Airport  | 75 ki |
| Distance Sea      | 4000  |
| Distance Shops    | 2 km  |
| Dist. City Centre | 2 km  |