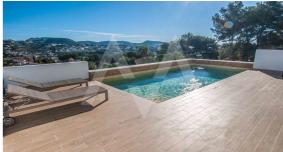

# **Community features**

15 Min Beach 15 Min Market 15 Min Shops **Disabled Access** Frontline Beach Game Area Gardens Golf Court Gym Hotel Indoor Swimming Pool Jacuzzi Paddle Court Parking **Public Transport** Social Club Sport Center Swimming Pool **Tennis Court** 

# **Property details**

| Built size        | 200 i |
|-------------------|-------|
| Plot size         | 1040  |
| Bedrooms          | 4     |
| Bathrooms         | 3     |
| City              | Mora  |
| Build             | -     |
| Orientation       | -     |
| View              | Bay,  |
| Distance Airport  | 75 ki |
| Distance Sea      | 4000  |
| Distance Shops    | 2 km  |
| Dist. City Centre | 2 km  |

aira

Mountain

m ) m