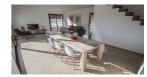

### **Property features**

Alarm Armored Door **Built-in Wardrobes** Carport **Centralised Security Disabled Access Double Glass Windows** Electric Blinds Internet Connection Laundry Room **Outside Shower Private Parking Technical Room** Tv Satellite Video Surveillance Wifi

# **Property details**

| Built size        | 200 i |
|-------------------|-------|
| Plot size         | 1040  |
| Bedrooms          | 4     |
| Bathrooms         | 3     |
| City              | Mora  |
| Build             | -     |
| Orientation       | -     |
| View              | Bay,  |
| Distance Airport  | 75 ki |
| Distance Sea      | 4000  |
| Distance Shops    | 2 km  |
| Dist. City Centre | 2 km  |