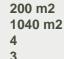

# **Property details**

| Built size        | 200 i |
|-------------------|-------|
| Plot size         | 1040  |
| Bedrooms          | 4     |
| Bathrooms         | 3     |
| City              | Mora  |
| Build             | -     |
| Orientation       | -     |
| View              | Bay,  |
| Distance Airport  | 75 ki |
| Distance Sea      | 4000  |
| Distance Shops    | 2 km  |
| Dist. City Centre | 2 km  |

aira

Mountain

m ) m