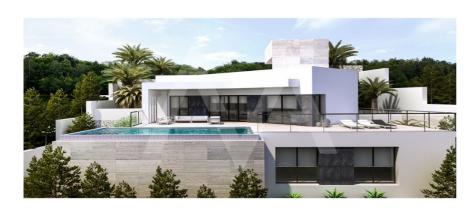

## RV2023BEN02 New Modern Villa

Benisa € 875.000

# **Property details**

400 m2 Built size 1380 m2 Plot size **Bedrooms Bathrooms** 2 City **Benisa** Build 2016 Orientation View bay, sea, mountain Distance Airport Distance Sea 75 km 7000 m Distance Shops Dist. City Centre 5 km 5 km