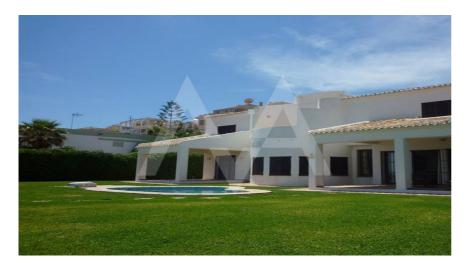

## RV2000JAV02 Villa In Frontline Beach In Javea

Javea € 2.650.000

## **Property details**

0 m2 Built size 0 m2 Plot size Bedrooms Bathrooms 3 City Javea Build Orientation View Sea, Panoramic Distance Airport 64 km 10 m Distance Sea 3 km Distance Shops Dist. City Centre 3 km