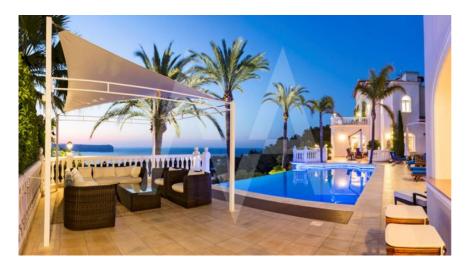

## RV2010JAV02 Nice Villa In Javea

Javea € 3.500.000

## **Property details**

Built size 959 m2
Plot size 1981 m2

Bedrooms 6
Bathrooms 6

City Javea
Build 2000
Orientation -

View Sea

Distance Airport 90 km
Distance Sea 2000 m
Distance Shops 4 km

Dist. City Centre