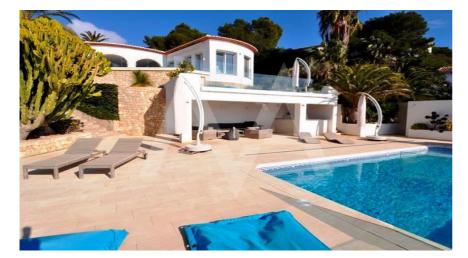

## RV2009JAV02 Nice Villa In First Line Of The Beach In Javea

Javea € 3.300.000

## **Property details**

Built size 483 m2
Plot size 2360 m2
Bedrooms 8
Bathrooms 7

City Javea
Build Orientation S-E

View Sea, Mountain

Distance Airport
Distance Sea
Distance Shops
Dist. City Centre

90 km
2400 m
3 km
3 km