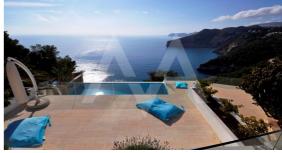

## **Property details**

Built size 483 m2
Plot size 2360 m2
Bedrooms 8
Bathrooms 7

City Javea
Build Orientation S-E

View Sea, Mountain

Distance Airport
Distance Sea
Distance Shops
Dist. City Centre

90 km
2400 m
3 km
3 km