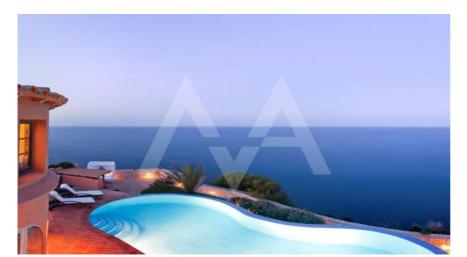

## RV2004JAV02 Nice Villa With Sea Wiews In Javea

Javea € 5.000.000

## **Property details**

Built size 606 m2
Plot size 2261 m2
Bedrooms 6
Bathrooms 7

City Javea
Build Orientation View Sea

Distance Airport
Distance Sea
Distance Shops
Dist. City Centre

103 km
500 m
2 km
2 km