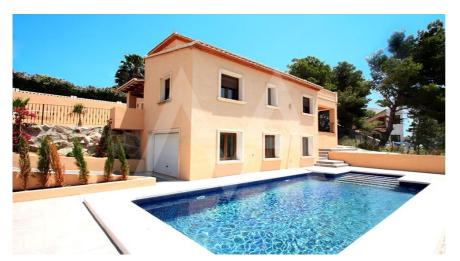

## RV1993BEN01 Nice Villa In Benissa With Panoramic Wiews

## **Property details**

Built size 234 m2
Plot size 865 m2
Bedrooms 3
Bathrooms 2

City Benissa
Build Orientation South
View Panoramic

Distance Airport
Distance Sea
Distance Shops
Dist. City Centre

85 km
700 m
8 km