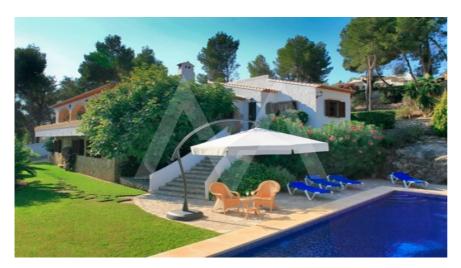

## RV1991JAV02 Ncie Villa In Javea

Javea € 1.200.000

## **Property details**

Built size 360 m2
Plot size 2650 m2
Bedrooms 7
Bathrooms 5

City Javea
Build Orientation -

View Sea, Mountain

Distance Airport
Distance Sea
Distance Shops
Dist. City Centre

100 km
9000 m
8 km
8 km