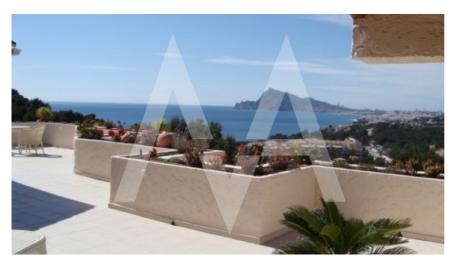

## RV1041ALT Attractive Villa With Spectacular Views

## **Property details**

Built size 250 m2
Plot size 1500 m2
Bedrooms 5
Bathrooms 3

City Altea
Build 1984
Orientation S-E

View Bay, Mountain

Distance Airport
Distance Sea
Distance Shops
Dist. City Centre

65 km
2000 m
2 km
2 km