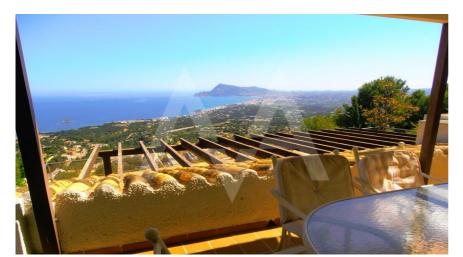

## **Property details**

Built size 260 m2 1240 m2 Plot size Bedrooms

City **Altea** Build

South Orientation

View Sea, Mountain, **Panoramic** 

3

Distance Airport

**Bathrooms** 