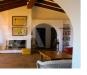

# RV1977ALT02 Fantastic Villa Near Of Altea Hills

#### **Property features**

Alarm

Armored Door Barbecue

**Built-in Wardrobes** 

**Disabled Access** 

**Double Glass Windows** 

**Dressing Room** 

Fireplace

## **Property details**

Built size 260 m2 1240 m2 Plot size Bedrooms

City **Altea** Build

South Orientation

View Sea, Mountain, **Panoramic** 

3

Distance Airport

**Bathrooms** 