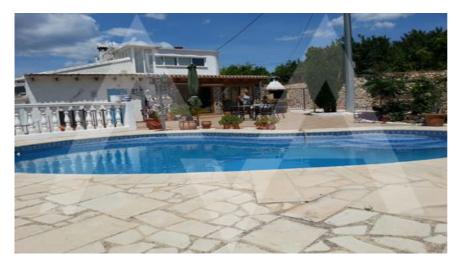

## RV1975ALT02 Villa Near The Altea

Altea

## **Property details**

Built size 260 m2
Plot size 0 m2
Bedrooms 5
Bathrooms 4

City Altea Build -

Orientation - View S

iew **Sea, Mountain** 

Distance Airport
Distance Sea
Distance Shops
Dist. City Centre