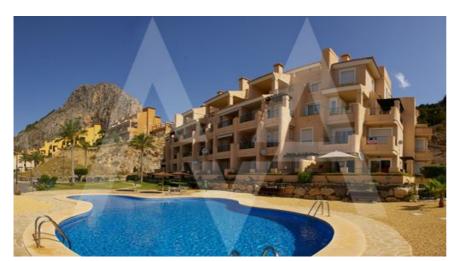

## RA1971ALT02 Fantastic Apartment In Mascarat

## **Community features**

15 Min Beach

15 Min Market 15 Min Shops Concierge **Controlled Access Direct Beach Access** Disabled Access Elevator Game Area Gardens Golf Court Gym Hotel Indoor Swimming Pool Jacuzzi Paddle Court **Parking** Social Club **Sport Center** 

Swimming Pool

Tennis Court

## **Property details**

Built size 95 m2
Plot size 0 m2
Bedrooms 2
Bathrooms 2

City Altea
Build Orientation S-E

View Sea, Mountain, Panoramic

Distance Airport
Distance Sea 65 km
Distance Shops 100 m
Dist. City Centre 1 km
5 km