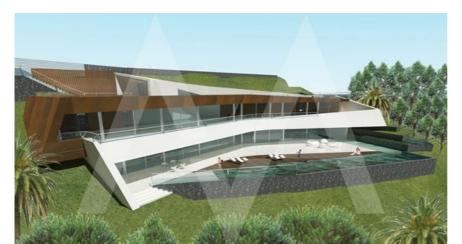

## NV1969ALT02 Great Opportunity Moderm Villa In Altea Hills

Altea € 5.000.000

## **Property details**

Built size 900 m2
Plot size 2760 m2
Bedrooms 4
Bathrooms 5

City Altea
Build 2016
Orientation South
View Bay

Distance Airport
Distance Sea
Distance Shops
Dist. City Centre

65 km
2000 m
6,5 km
6,5 km