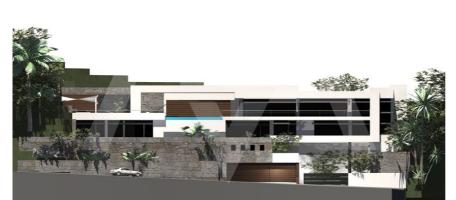

## NV1964ALT02 New Villa In Sierra De Altea

Altea € 2.500.000

## **Community features**

Game Area Gardens Gym Hotel Indoor Swimming Pool Jacuzzi Paddle Court Parking Public Transport Social Club Sport Center Swimming Pool Tennis Court **Property details** 

| Built size        | 380 m2  |
|-------------------|---------|
| Plot size         | 1125 m2 |
| Bedrooms          | 0       |
| Bathrooms         | 0       |
| City              | Altea   |
| Build             | -       |
| Orientation       | -       |
| View              | Sea     |
| Distance Airport  | 65 km   |
| Distance Sea      | 7000 m  |
| Distance Shops    | 7 km    |
| Dist. City Centre | 7 km    |